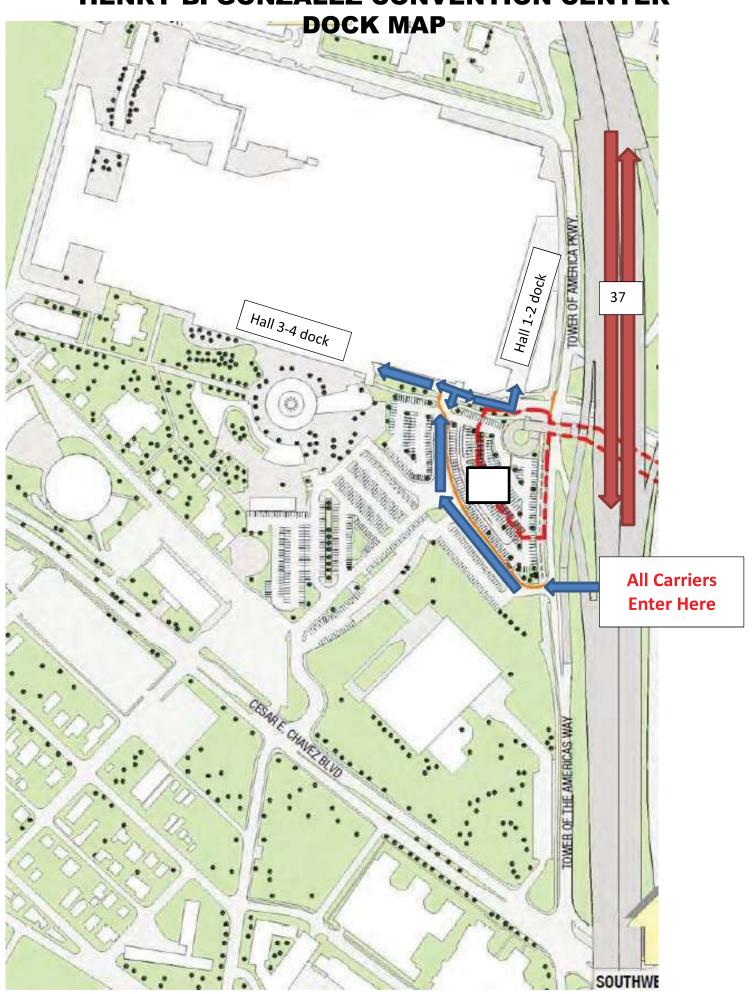

n Antonio Exit 160 ATT Pkwy Turn left on ATT Pkwy and go down to Gembler Turn left on Gembler and the marshalling yard is on your right

## From Houston (East):

IH-10 West into San Antonio Exit 580
Turn right on WW White and go down to Gembler
Turn left on Gembler and the marshalling yard is on your left

# From Kerrville (West):

IH-10 East into San Antonio to I-37/281 North IH-37/281 North to I-35 North (Austin) IH-35 North to Exit 159B
Turn right on ATT Pkwy and go down to Gembler Turn left and the marshalling yard is on your right

#### From Corpus Christi (South):

IH-37 North into San Antonio to IH-35 North (Austin) IH-35 North to Exit 159B
Turn right on ATT Pkwy and go down to Gembler
Turn left and the marshalling yard is on your right



# **HENRY B. GONZALEZ CONVENTION CENTER**