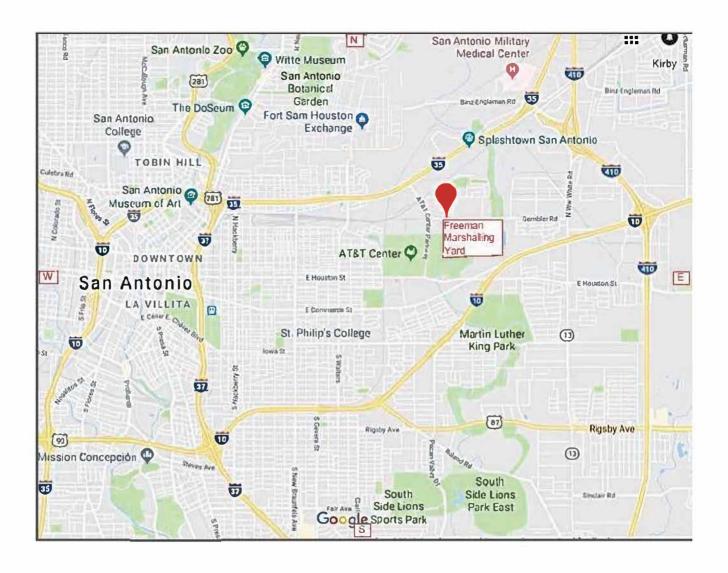

Directions to Freeman Marshalling Yard 201 Gembler San Antonio, TX 78219 (29.4354245,-98.4301380)

### From Austin (North):

IH-35 South into San Antonio Exit 160 ATT Pkwy Turn left on ATT Pkwy and go down to Gembler Turn left on Gembler and the marshalling yard is on your right

## From Houston (East):

IH-10 West into San Antonio Exit 580
Turn right on WW White and go down to Gembler
Turn left on Gembler and the marshalling yard is on your left

# From Kerrville (West):

IH-10 East into San Antonio to I-37/281 North IH-37/281 North to I-35 North (Austin) IH-35 North to Exit 159B
Turn right on ATT Pkwy and go down to Gembler Turn left and the marshalling yard is on your right

#### From Corpus Christi (South):

IH-37 North into San Antonio to IH-35 North (Austin) IH-35 North to Exit 159B
Turn right on ATT Pkwy and go down to Gembler
Turn left and the marshalling yard is on your right