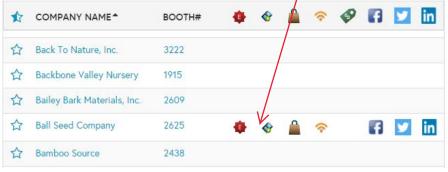

EXHIBITOR LIST EXPOSURE – Stand out by adding enhancements to your booth and draw customers eyes directly to YOU

and into your Booth.

Product & Video Galleries - Include Product Photos/Descriptions and Videos to appear in both the Product Showcase and Video Gallery in addition to your Exhibitor Profile Page

<u>Social Media Links</u> – Facebook, LinkedIn, Twitter – *Visitors can easily access your Social Media pages directly from your Online Listing* 

<u>VIRTUAL BOOTH</u> - Can't make it face to face at EXPO? Check out our <u>VIRTUAL BOOTH ONLY</u> option on the following page.